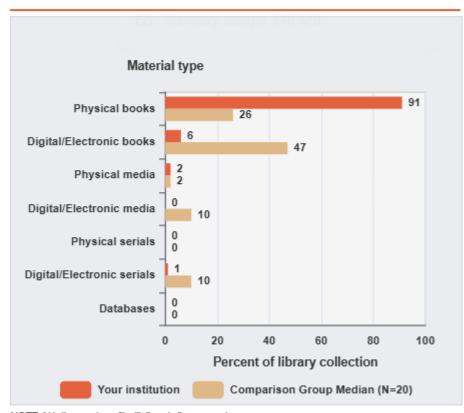

Access

Link on front page of web site Links through intranet

Library Stats Discussion

NOTE: N is the number of institutions in the comparison group.

SOURCE: U.S. Department of Education, National Center for Education Statistics, Integrated Postsecondary Education Data System (IPEDS): Spring 2022, Academic Libraries survey component.

It is highly unusual to have so many more physical volumes than electronic books. We have little digital/electronic media, which makes it hard to teach music classes and use films in teaching.

We have hardly any digital/electronic media in comparison to our peer group.