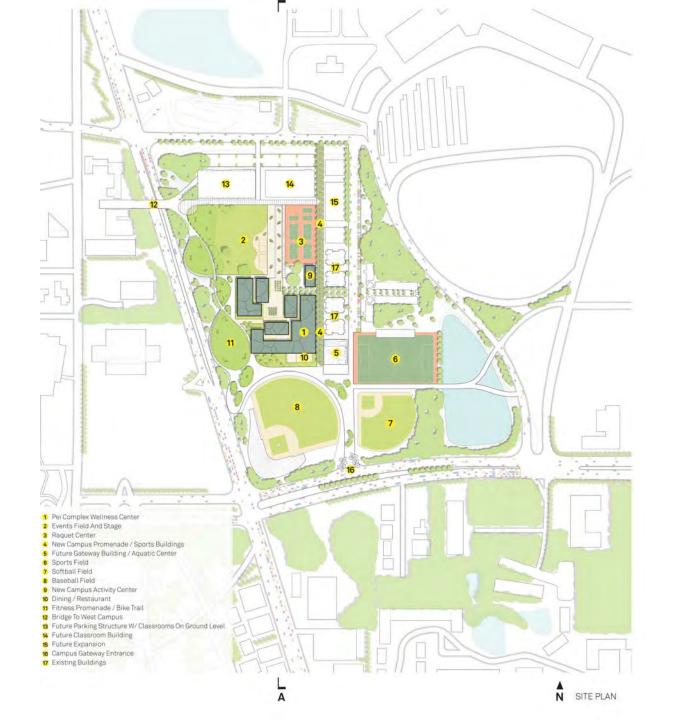

## **GUIDING DESIGN PRINCIPLES**

Design appropriate scaled facilities for a small college.

Increase walkability and reduce parking

Integrate and increase social and recreational activities

Manage historic, natural, and built campus resources

Design buildings and landscape for environmental performance and efficiency

Encourage connections/communication with the greater community.

**3RD LEVEL** 

- 1 Terracotta Facade Panel 2 Standing Seam Roof 3 C.I.P. Concrete 4 Brick 🕤 Cmu Wall
  - Storefront Glazing