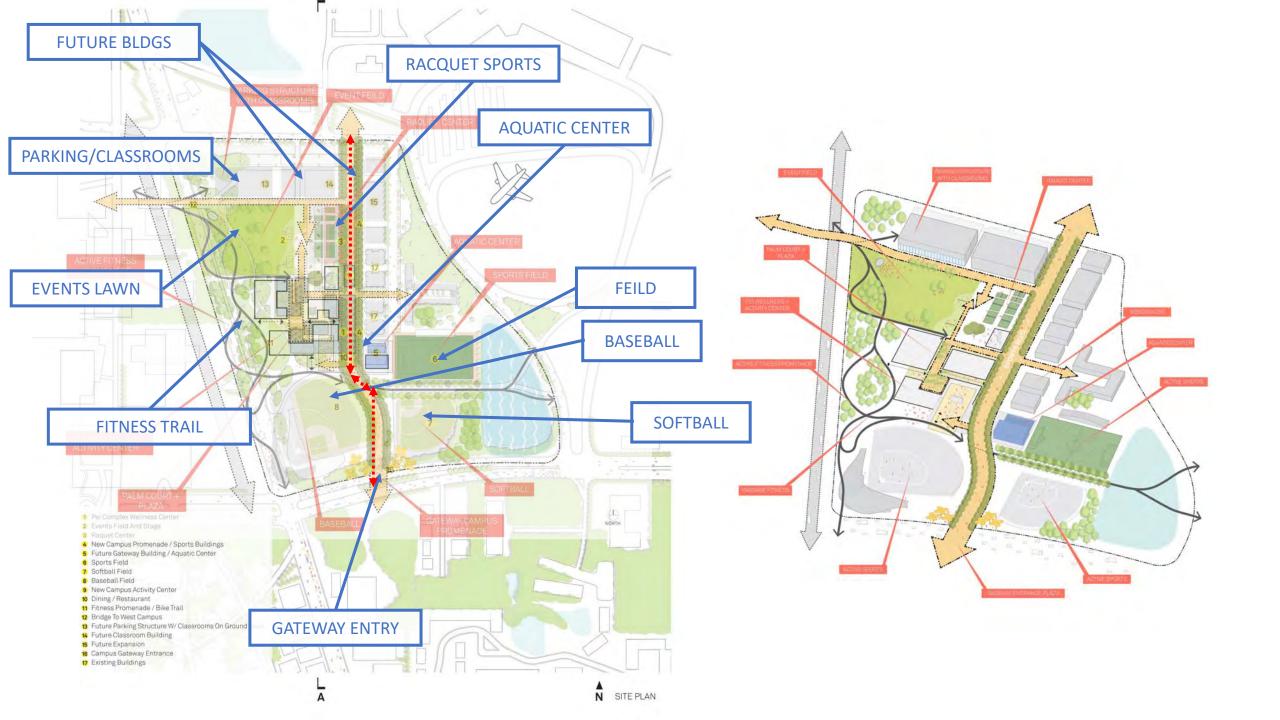

## **GUIDING DESIGN PRINCIPLES**

Design appropriate scaled facilities for a small college.

Increase walkability and reduce parking

Integrate and increase social and recreational activities

Manage historic, natural, and built campus resources

Design buildings and landscape for environmental performance and efficiency

Encourage connections/communication with the greater community.

**3RD LEVEL** 

- 1 Terracotta Facade Panel 2 Standing Seam Roof 3 C.I.P. Concrete 4 Brick 🕤 Cmu Wall
  - Storefront Glazing