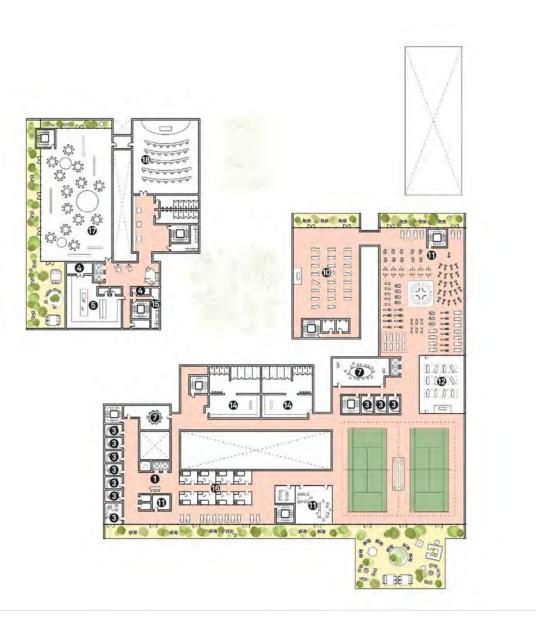

## **GUIDING DESIGN PRINCIPLES**

Design appropriate scaled facilities for a small college.

Increase walkability and reduce parking

Integrate and increase social and recreational activities

Manage historic, natural, and built campus resources

Design buildings and landscape for environmental performance and efficiency

Encourage connections/communication with the greater community.

**3RD LEVEL** 

- 1 Terracotta Facade Panel 2 Standing Seam Roof 3 C.I.P. Concrete 4 Brick 🕤 Cmu Wall
  - Storefront Glazing