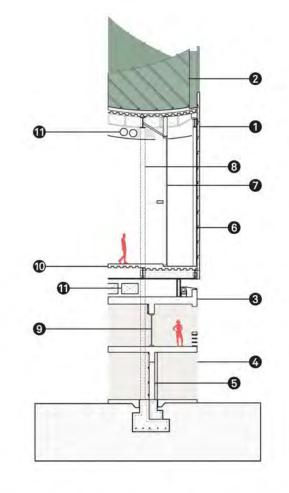

Design buildings and landscape for environmental performance and efficiency

Encourage connections/communication with the greater community.

**3RD LEVEL** 

- 1 Terracotta Facade Panel 2 Standing Seam Roof 3 C.I.P. Concrete 4 Brick 🕤 Cmu Wall
  - Storefront Glazing