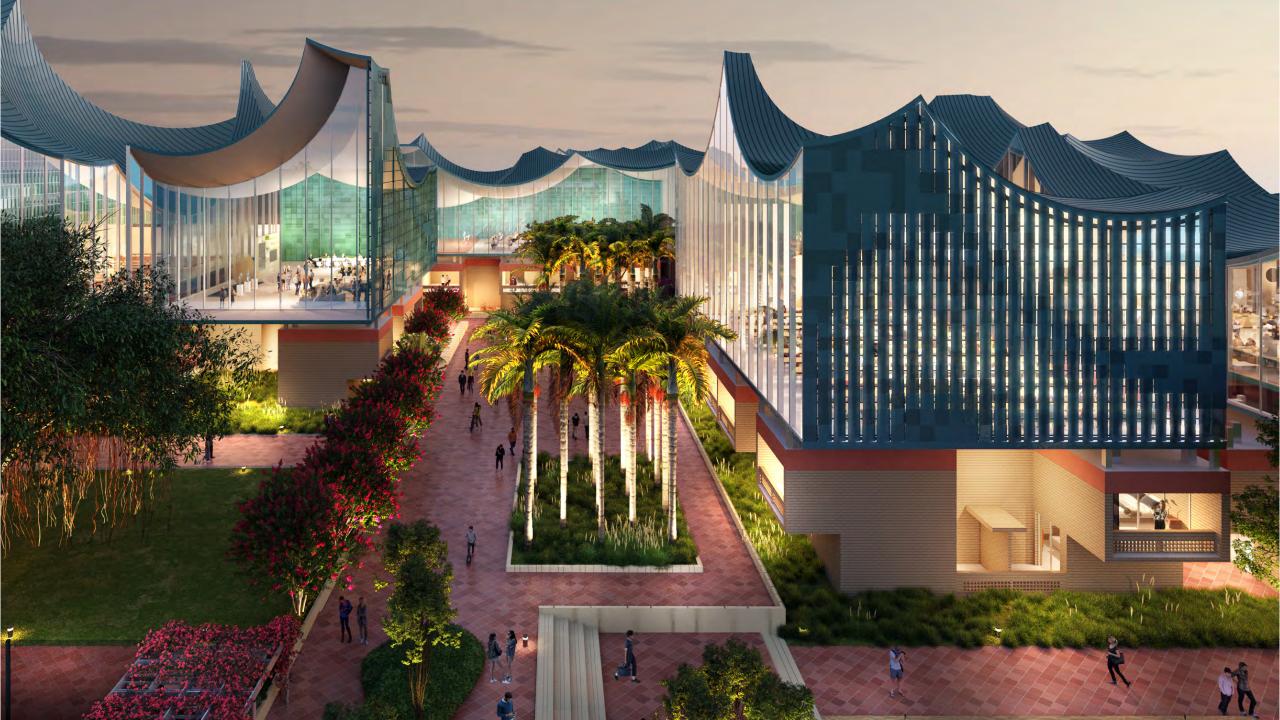

**10** Sustainability





National Firm Award

























## **REIMAGINING PEI**

Preserving an Architectural Legacy in Sarasota



## **GUIDING DESIGN PRINCIPLES**

Design appropriate scaled facilities for a small college.

Increase walkability and reduce parking

Integrate and increase social and recreational activities

Manage historic, natural, and built campus resources

Design buildings and landscape for environmental performance and efficiency

Encourage connections/communication with the greater community.

















































**3RD LEVEL** 











- 1 Terracotta Facade Panel 2 Standing Seam Roof 3 C.I.P. Concrete 4 Brick 🕤 Cmu Wall
  - Storefront Glazing

## **REIMAGINING PEI**

Preserving an Architectural Legacy in Sarasota

A

in







SITE SECTION (North-South)