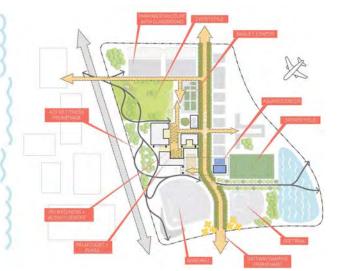

## **GUIDING DESIGN PRINCIPLES**

Design appropriate scaled facilities for a small college.

Increase walkability and reduce parking

Integrate and increase social and recreational activities

Manage historic, natural, and built campus resources

Design buildings and landscape for environmental performance and efficiency

Encourage connections/communication with the greater community.

**3RD LEVEL** 

- 1 Terracotta Facade Panel 2 Standing Seam Roof 3 C.I.P. Concrete 4 Brick 🕤 Cmu Wall
  - Storefront Glazing