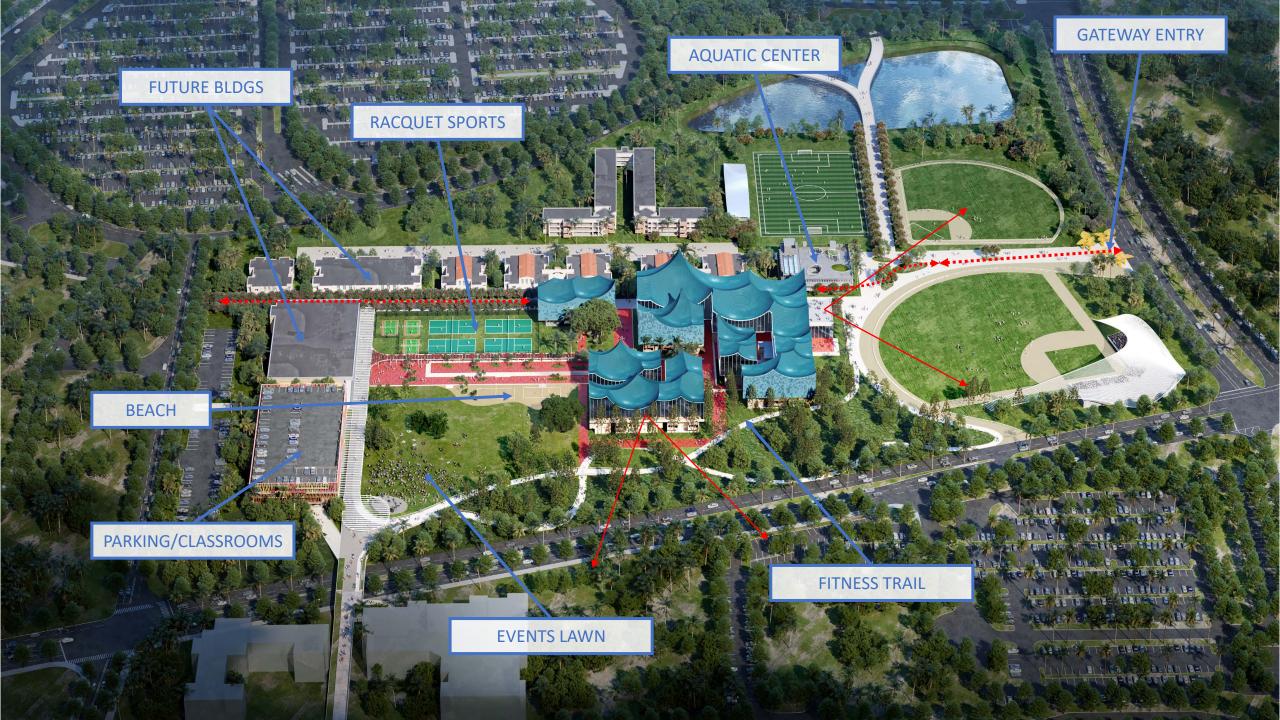

## **GUIDING DESIGN PRINCIPLES**

Design appropriate scaled facilities for a small college.

Increase walkability and reduce parking

Integrate and increase social and recreational activities

Manage historic, natural, and built campus resources

Design buildings and landscape for environmental performance and efficiency

Encourage connections/communication with the greater community.

**3RD LEVEL** 

- 1 Terracotta Facade Panel 2 Standing Seam Roof 3 C.I.P. Concrete 4 Brick 🕤 Cmu Wall
  - Storefront Glazing