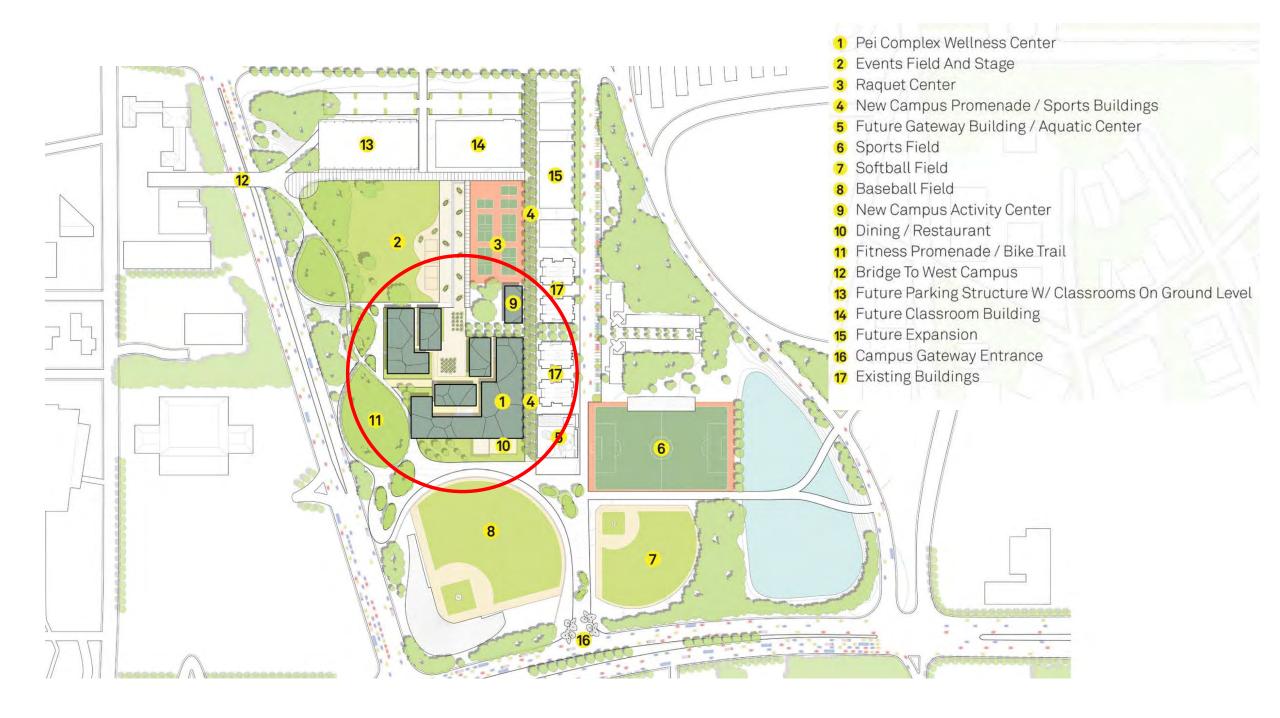

## **GUIDING DESIGN PRINCIPLES**

Design appropriate scaled facilities for a small college.

Increase walkability and reduce parking

Integrate and increase social and recreational activities

Manage historic, natural, and built campus resources

Design buildings and landscape for environmental performance and efficiency

Encourage connections/communication with the greater community.

**3RD LEVEL** 

- 1 Terracotta Facade Panel 2 Standing Seam Roof 3 C.I.P. Concrete 4 Brick 🕤 Cmu Wall
  - Storefront Glazing