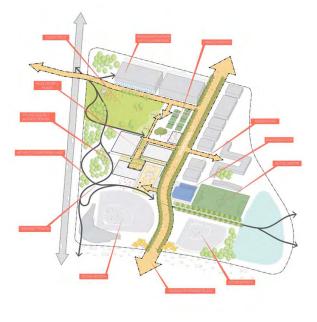

## **GUIDING DESIGN PRINCIPLES**

Design appropriate scaled facilities for a small college.

Increase walkability and reduce parking

Integrate and increase social and recreational activities

Manage historic, natural, and built campus resources

Design buildings and landscape for environmental performance and efficiency

Encourage connections/communication with the greater community.

**3RD LEVEL** 

- 1 Terracotta Facade Panel 2 Standing Seam Roof 3 C.I.P. Concrete 4 Brick 🕤 Cmu Wall
  - Storefront Glazing