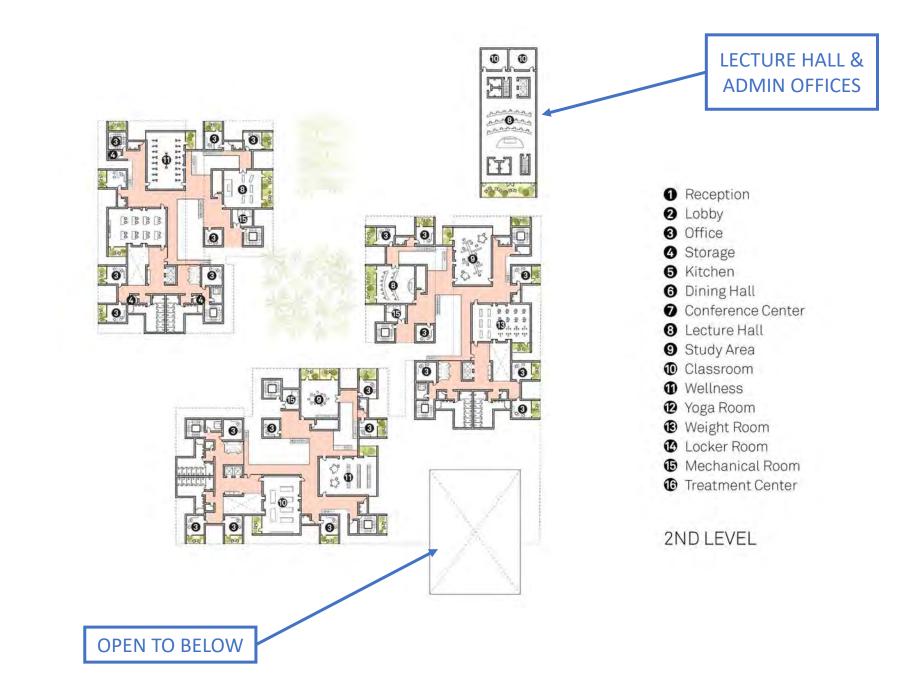

## **GUIDING DESIGN PRINCIPLES**

Design appropriate scaled facilities for a small college.

Increase walkability and reduce parking

Integrate and increase social and recreational activities

Manage historic, natural, and built campus resources

Design buildings and landscape for environmental performance and efficiency

Encourage connections/communication with the greater community.

**3RD LEVEL** 

- 1 Terracotta Facade Panel 2 Standing Seam Roof 3 C.I.P. Concrete 4 Brick 🕤 Cmu Wall
  - Storefront Glazing