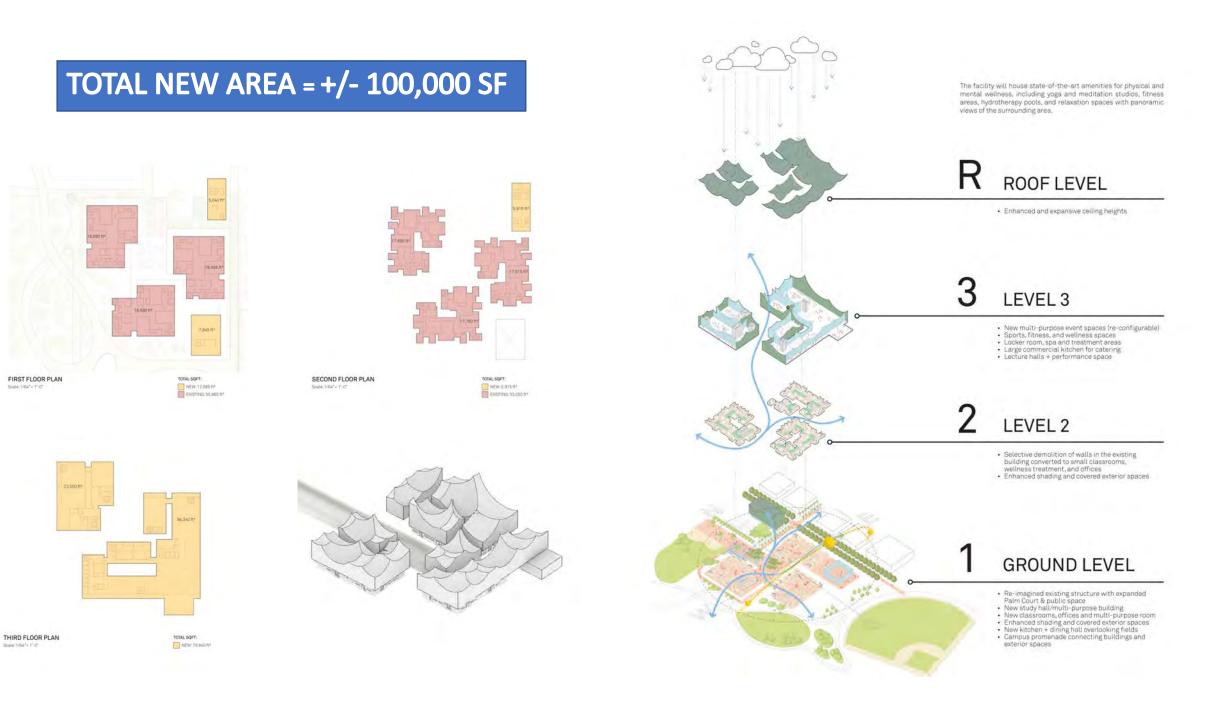

## **GUIDING DESIGN PRINCIPLES**

Design appropriate scaled facilities for a small college.

Increase walkability and reduce parking

Integrate and increase social and recreational activities

Manage historic, natural, and built campus resources

Design buildings and landscape for environmental performance and efficiency

Encourage connections/communication with the greater community.

**3RD LEVEL** 

- 1 Terracotta Facade Panel 2 Standing Seam Roof 3 C.I.P. Concrete 4 Brick 🕤 Cmu Wall
  - Storefront Glazing