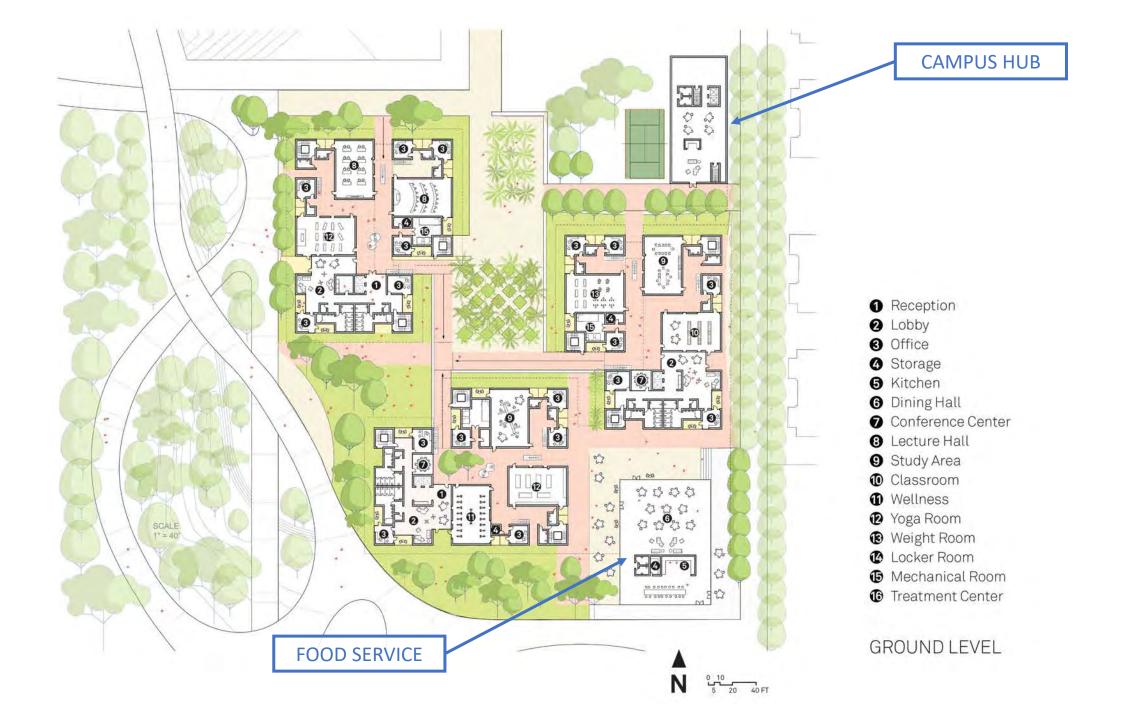

## **GUIDING DESIGN PRINCIPLES**

Design appropriate scaled facilities for a small college.

Increase walkability and reduce parking

Integrate and increase social and recreational activities

Manage historic, natural, and built campus resources

Design buildings and landscape for environmental performance and efficiency

Encourage connections/communication with the greater community.

**3RD LEVEL** 

- 1 Terracotta Facade Panel 2 Standing Seam Roof 3 C.I.P. Concrete 4 Brick 🕤 Cmu Wall
  - Storefront Glazing