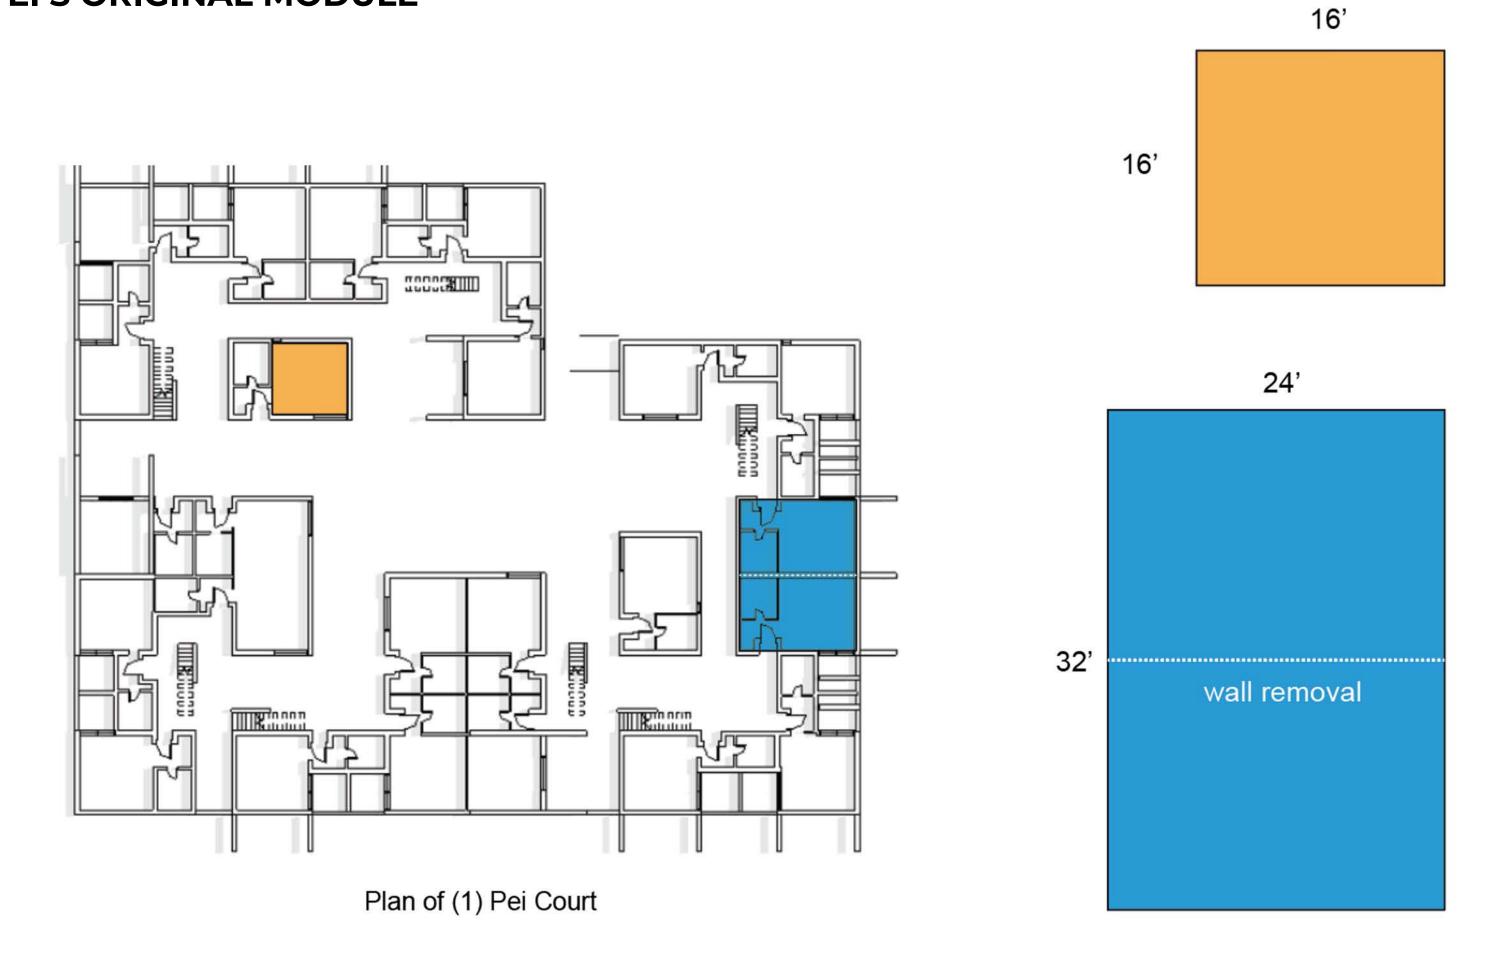

### **NEW COLLEGE PEI DORMS**





**COMMISSIONED IN 1963** 

### NATIONAL GALLERY OF ART, WASHINGTON, DC, USA





**COMMISSIONED IN 1968** 

### THE LOUVRE, PARIS, FRANCE





**COMMISSIONED IN 1983** 



















### THE EATERY REMOVAL



## THE EATERY INFILLS



# THE EATERY

# THE SUMMIT & THE RETREAT REMOVAL



# THE SUMMIT & THE RETREAT ATRIUM



## THE SUMMIT & THE RETREAT NEW CONNECTION



### THE RETREAT



# THE SUMMIT



# THE PEI COMMONS

# = T ■ D: 0 = landworks studio walter phoore











**Garrett Brignoli** 



**Monica Castro** 



Michael Blier



**Andrea Varutti** 



Diana Gallo



Nabila Mahdi



**Johnny Ramos** 



David Babb



Erik Verboon



Alex Biggs, P.E.



Richard Temple, PE

### **END**

# APPENDIX











## **PEI'S ORIGINAL MODULE**



## **FLEXIBLE MODULE**



**PRIVATE OFFICE** 



PHYSICAL THERAPY SUITE



INTIMATE
YOGA/MEDITATION
ROOM



**CYCLING STUDIO** 



**TRAINING ROOM** 



YOGA/DANCE STUDIO



























## **BUILDING ENCLOSURES**