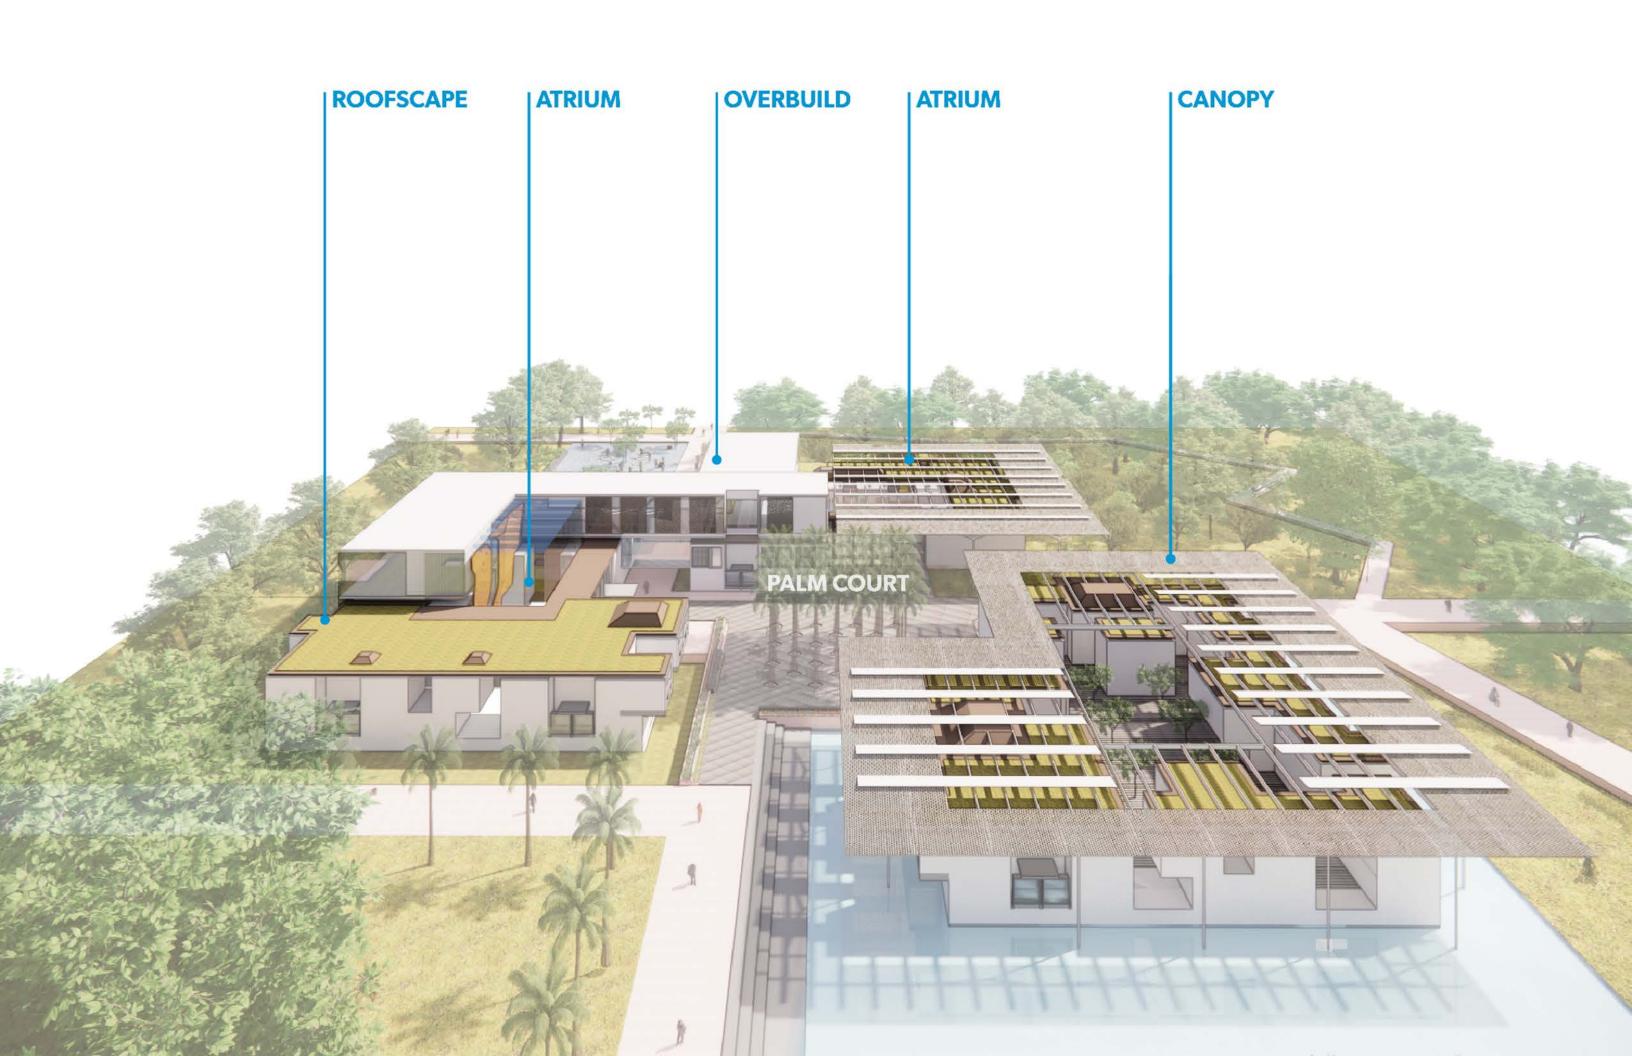

# THE PEI COMMONS REIMAGINING PEI DESIGN COMPETITION PRESENTATION New College of Florida landworks studio ARCHITECTURE





### **PEI'S VISION FOR NEW COLLEGE**

















### **EXISTING LANDSCAPE**







BANYAN TREE PINE GROVE PALM COURT





### **NEW COLLEGE PEI DORMS**





**COMMISSIONED IN 1963** 

### NATIONAL GALLERY OF ART, WASHINGTON, DC, USA





**COMMISSIONED IN 1968** 

### THE LOUVRE, PARIS, FRANCE





**COMMISSIONED IN 1983** 



















### THE EATERY REMOVAL



## THE EATERY INFILLS



# THE EATERY

# THE SUMMIT & THE RETREAT REMOVAL



# THE SUMMIT & THE RETREAT ATRIUM



## THE SUMMIT & THE RETREAT NEW CONNECTION



### THE RETREAT



# THE SUMMIT



# THE PEI COMMONS

# = T ■ D: 0 = landworks studio walter phoore











**Garrett Brignoli** 



**Monica Castro** 



Michael Blier



**Andrea Varutti** 



Diana Gallo



Nabila Mahdi



**Johnny Ramos** 



David Babb



Erik Verboon



Alex Biggs, P.E.



Richard Temple, PE

### **END**

# APPENDIX











## **PEI'S ORIGINAL MODULE**



## **FLEXIBLE MODULE**



**PRIVATE OFFICE** 



PHYSICAL THERAPY SUITE



INTIMATE
YOGA/MEDITATION
ROOM



**CYCLING STUDIO** 



**TRAINING ROOM** 



YOGA/DANCE STUDIO



























## **BUILDI