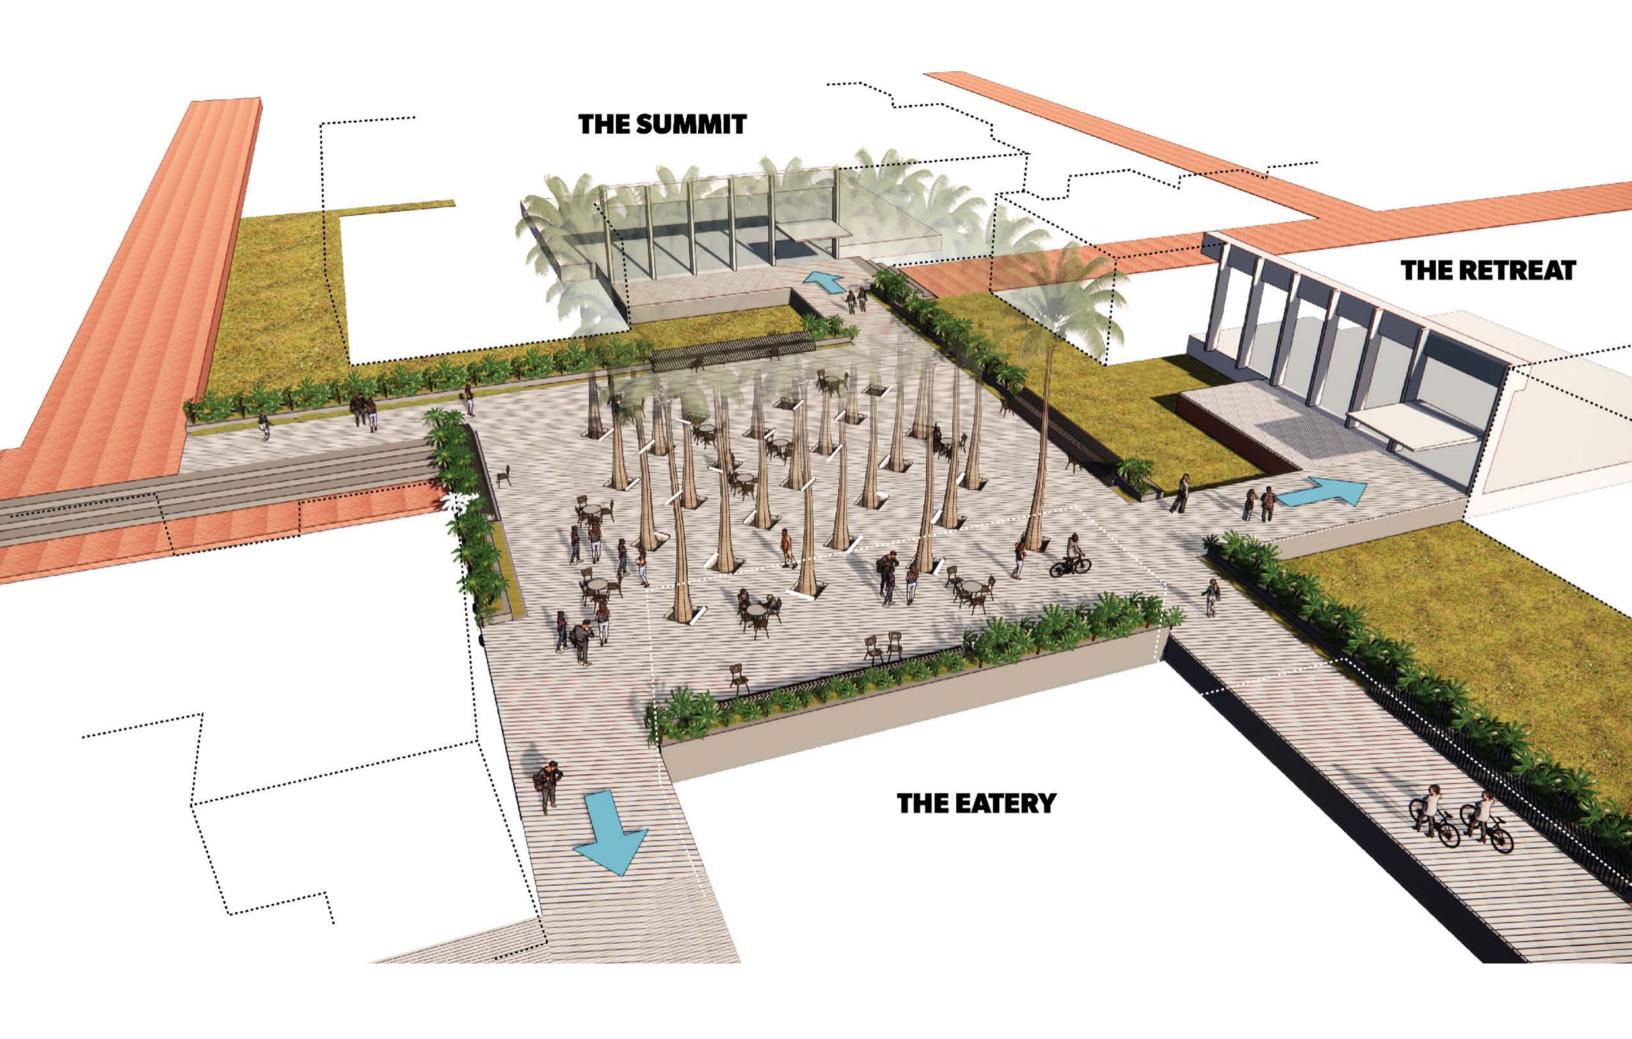

# THE PEI COMMONS REIMAGINING PEI DESIGN COMPETITION PRESENTATION New College of Florida landworks studio ARCHITECTURE





### **PEI'S VISION FOR NEW COLLEGE**

















### **EXISTING LANDSCAPE**







BANYAN TREE PINE GROVE PALM COURT





### **NEW COLLEGE PEI DORMS**





**COMMISSIONED IN 1963** 

### NATIONAL GALLERY OF ART, WASHINGTON, DC, USA





**COMMISSIONED IN 1968** 

### THE LOUVRE, PARIS, FRANCE





**COMMISSIONED IN 1983** 



















### THE EATERY REMOVAL



## THE EATERY INFILLS



# THE EATERY

# THE SUMMIT & THE RETREAT REMOVAL



# THE SUMMIT & THE RETREAT ATRIUM



## THE SUMMIT & THE RETREAT NEW CONNECTION



### THE RETREAT



# THE SUMMIT



# THE PEI COMMONS

# = T ■ D: 0 = landworks studio walter phoore











**Garrett Brignoli** 



**Monica Castro** 



Michael Blier



**Andrea Varutti** 



Diana Gallo



Nabila Mahdi



**Johnny Ramos** 



David Babb



Erik Verboon



Alex Biggs, P.E.



Richard Temple, PE

### **END**

# APPENDIX











## **PEI'S ORIGINAL MODULE**



## **FLEXIBLE MODULE**



**PRIVATE OFFICE** 



PHYSICAL THERAPY SUITE



INTIMATE
YOGA/MEDITATION
ROOM



**CYCLING STUDIO** 



**TRAINING ROOM** 



YOGA/DANCE STUDIO



























## **BUILDING ENCLO