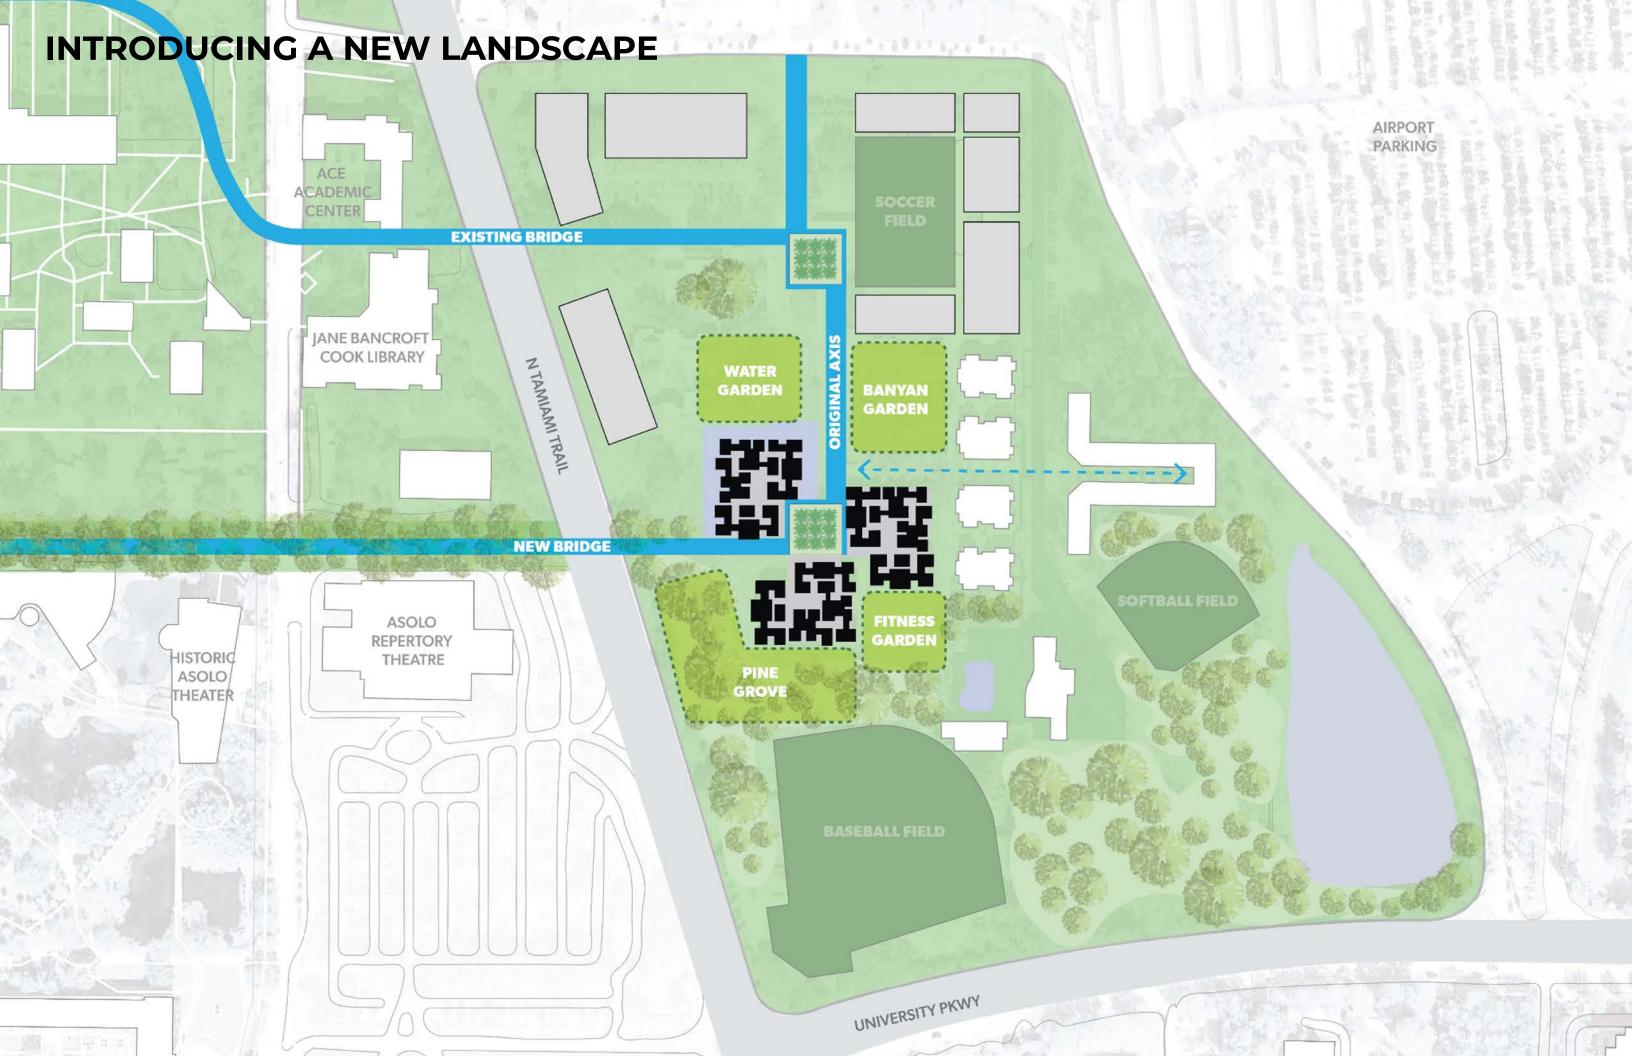

# THE PEI COMMONS REIMAGINING PEI DESIGN COMPETITION PRESENTATION New College of Florida landworks studio ARCHITECTURE





### **PEI'S VISION FOR NEW COLLEGE**

















### **EXISTING LANDSCAPE**







BANYAN TREE PINE GROVE PALM COURT





### **NEW COLLEGE PEI DORMS**





**COMMISSIONED IN 1963** 

### NATIONAL GALLERY OF ART, WASHINGTON, DC, USA





**COMMISSIONED IN 1968** 

### THE LOUVRE, PARIS, FRANCE





**COMMISSIONED IN 1983** 



















### THE EATERY REMOVAL



## THE EATERY INFILLS



# THE EATERY

# THE SUMMIT & THE RETREAT REMOVAL



# THE SUMMIT & THE RETREAT ATRIUM



## THE SUMMIT & THE RETREAT NEW CONNECTION



### THE RETREAT



# THE SUMMIT



# THE PEI COMMONS

# = T ■ D: 0 = landworks studio walter phoore











**Garrett Brignoli** 



**Monica Castro** 



Michael Blier



**Andrea Varutti** 



Diana Gallo



Nabila Mahdi



**Johnny Ramos** 



David Babb



Erik Verboon



Alex Biggs, P.E.



Richard Temple