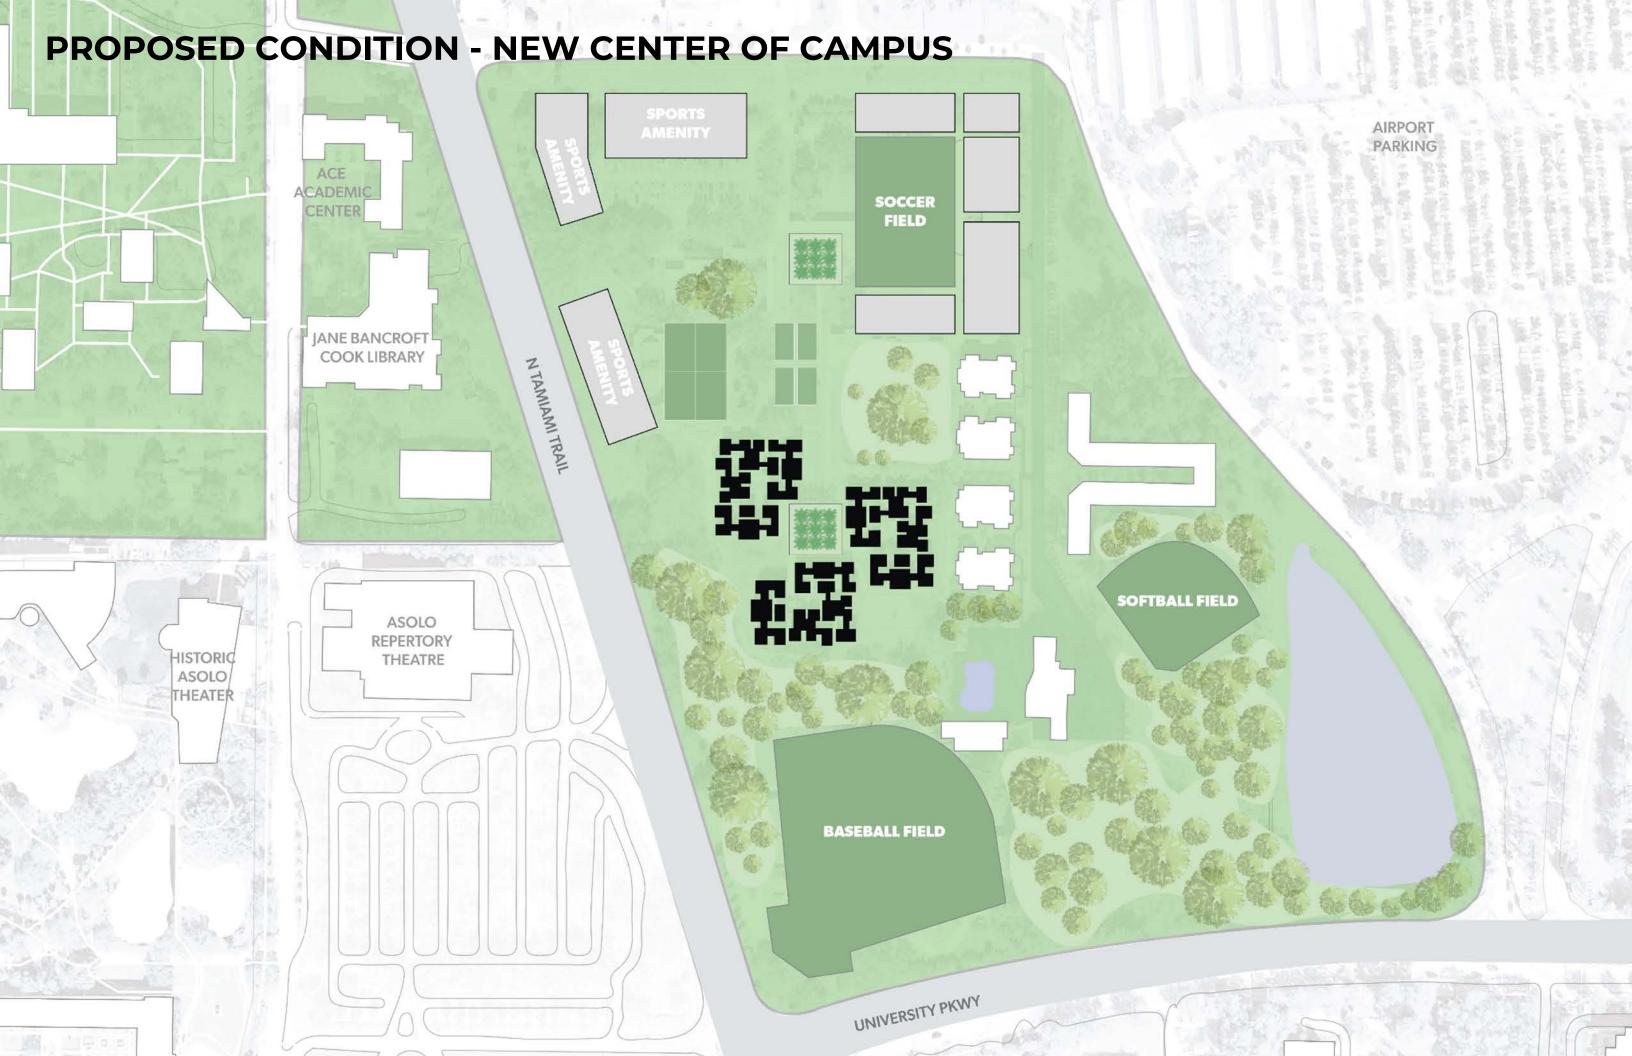

# THE PEI COMMONS REIMAGINING PEI DESIGN COMPETITION PRESENTATION New College of Florida landworks studio ARCHITECTURE





### **PEI'S VISION FOR NEW COLLEGE**

















### **EXISTING LANDSCAPE**







BANYAN TREE PINE GROVE PALM COURT





### **NEW COLLEGE PEI DORMS**





**COMMISSIONED IN 1963** 

### NATIONAL GALLERY OF ART, WASHINGTON, DC, USA





**COMMISSIONED IN 1968** 

### THE LOUVRE, PARIS, FRANCE





**COMMISSIONED IN 1983** 



















### THE EATERY REMOVAL



## THE EATERY INFILLS



# THE EATERY

# THE SUMMIT & THE RETREAT REMOVAL



# THE SUMMIT & THE RETREAT ATRIUM



## THE SUMMIT & THE RETREAT NEW CONNECTION



### THE RETREAT



# THE SUMMIT



# THE PEI COMMONS

# = T ■ D: 0 = landworks studio walter phoore











**Garrett Brignoli** 



**Monica Castro** 



Michael Blier



**Andrea Varutti** 



Diana Gallo



Nabila Mahdi



**Johnny Ramos** 



David Babb



Erik Verboon



Alex Biggs, P.E.



Richard Te