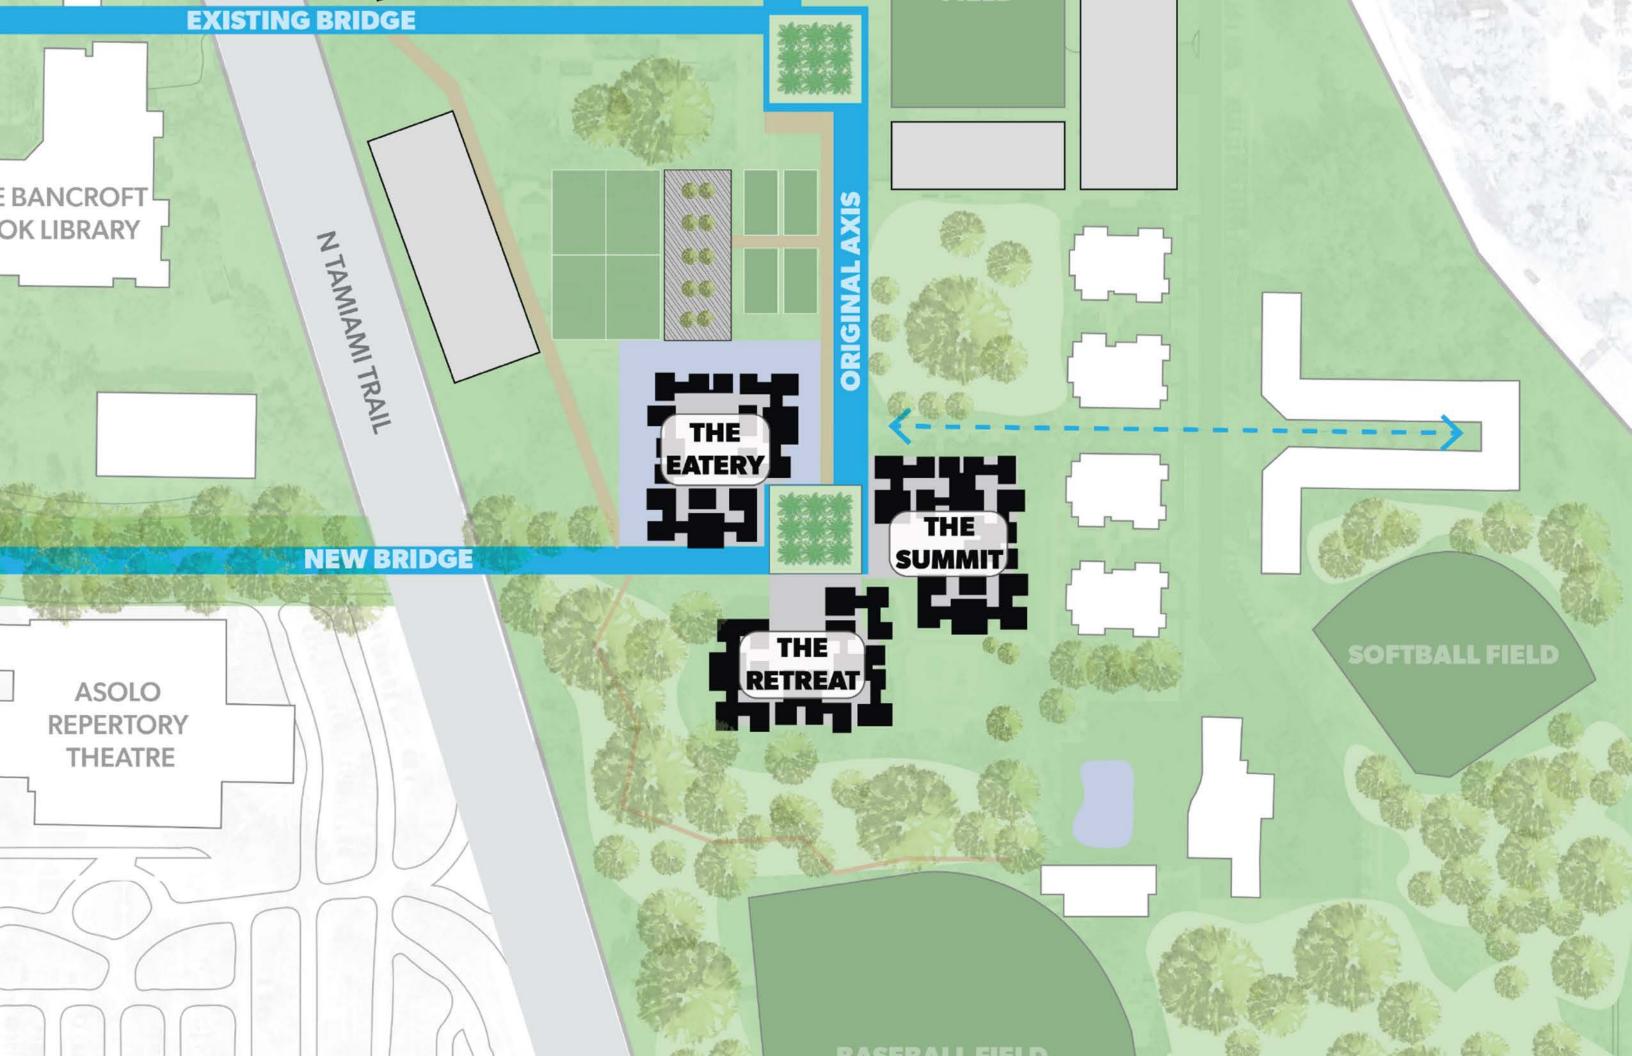

# THE PEI COMMONS REIMAGINING PEI DESIGN COMPETITION PRESENTATION New College of Florida landworks studio ARCHITECTURE





### **PEI'S VISION FOR NEW COLLEGE**

















### **EXISTING LANDSCAPE**







BANYAN TREE PINE GROVE PALM COURT





### **NEW COLLEGE PEI DORMS**





**COMMISSIONED IN 1963** 

### NATIONAL GALLERY OF ART, WASHINGTON, DC, USA





**COMMISSIONED IN 1968** 

### THE LOUVRE, PARIS, FRANCE





**COMMISSIONED IN 1983** 



















### THE EATERY REMOVAL



## THE EATERY INFILLS



# THE EATERY

# THE SUMMIT & THE RETREAT REMOVAL



# THE SUMMIT & THE RETREAT ATRIUM



## THE SUMMIT & THE RETREAT NEW CONNECTION



### THE RETREAT



# THE SUMMIT



# THE PEI COMMONS

# = T ■ D: 0 = landworks studio walter phoore











**Garrett Brignoli** 



**Monica Castro** 



Michael Blier



**Andrea Varutti** 



Diana Gallo



Nabila Mahdi



**Johnny Ramos** 



David Babb



Erik Verboon



Alex Biggs, P.E.



Richard Temple,