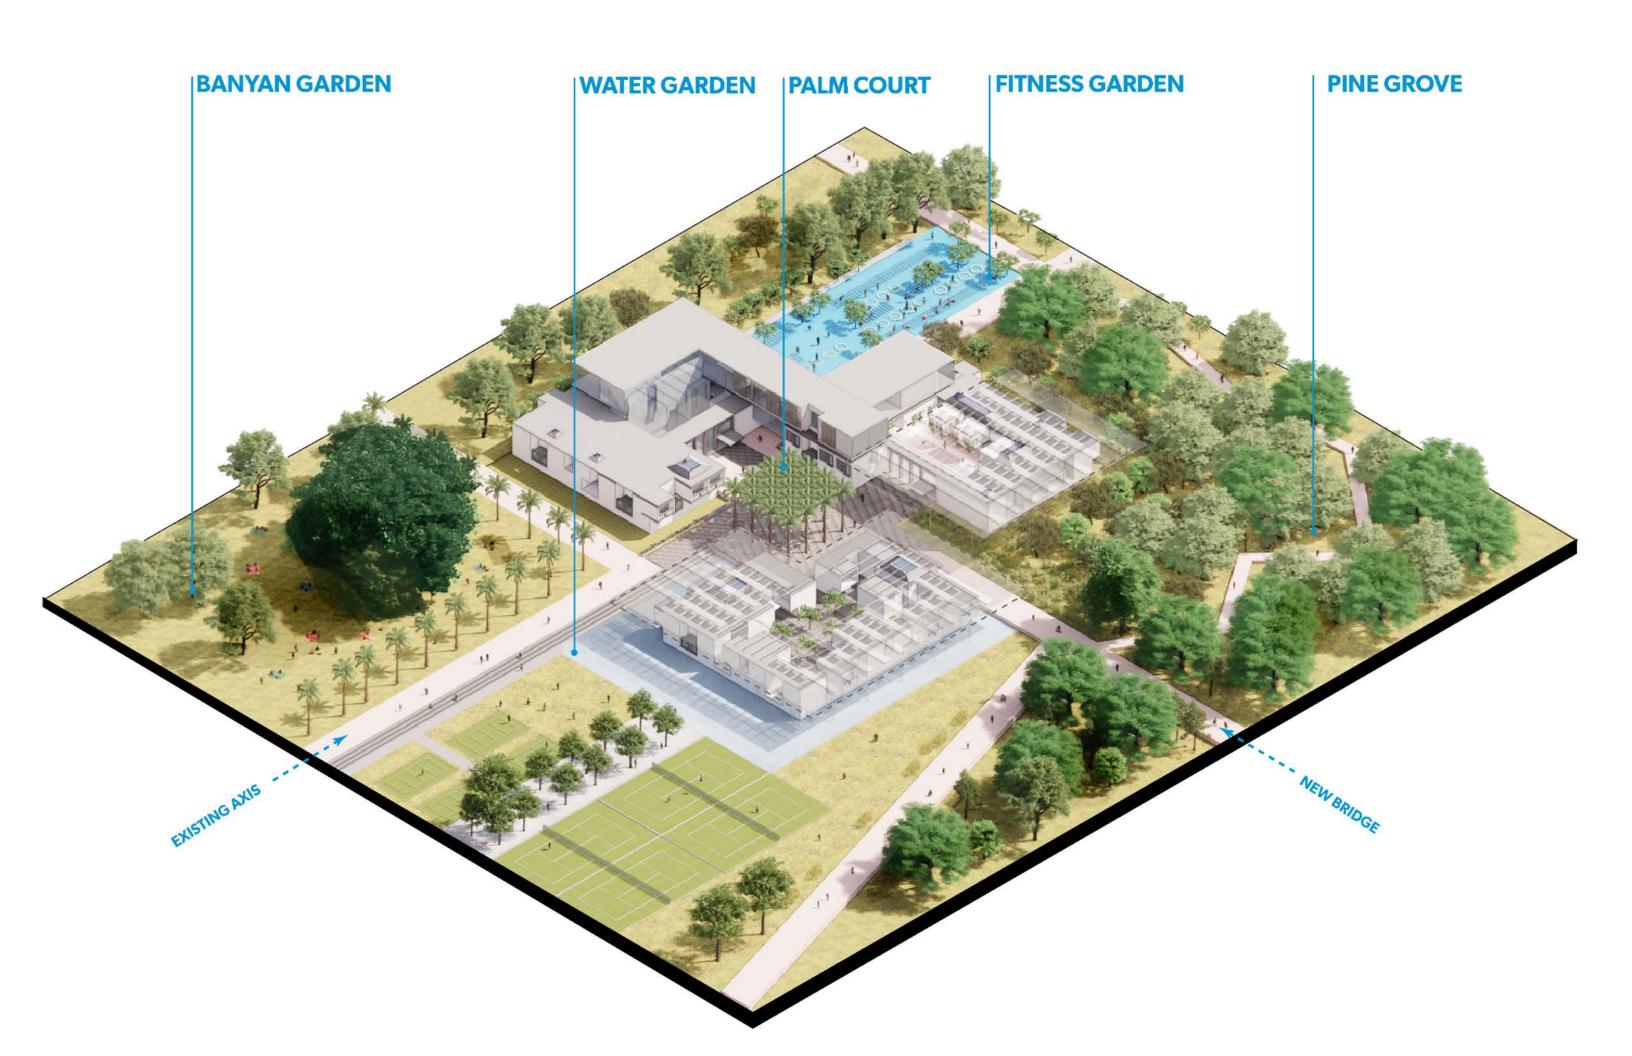

### **PEI'S VISION FOR NEW COLLEGE**

### **EXISTING LANDSCAPE**

BANYAN TREE PINE GROVE PALM COURT

# THE PEI COMMONS