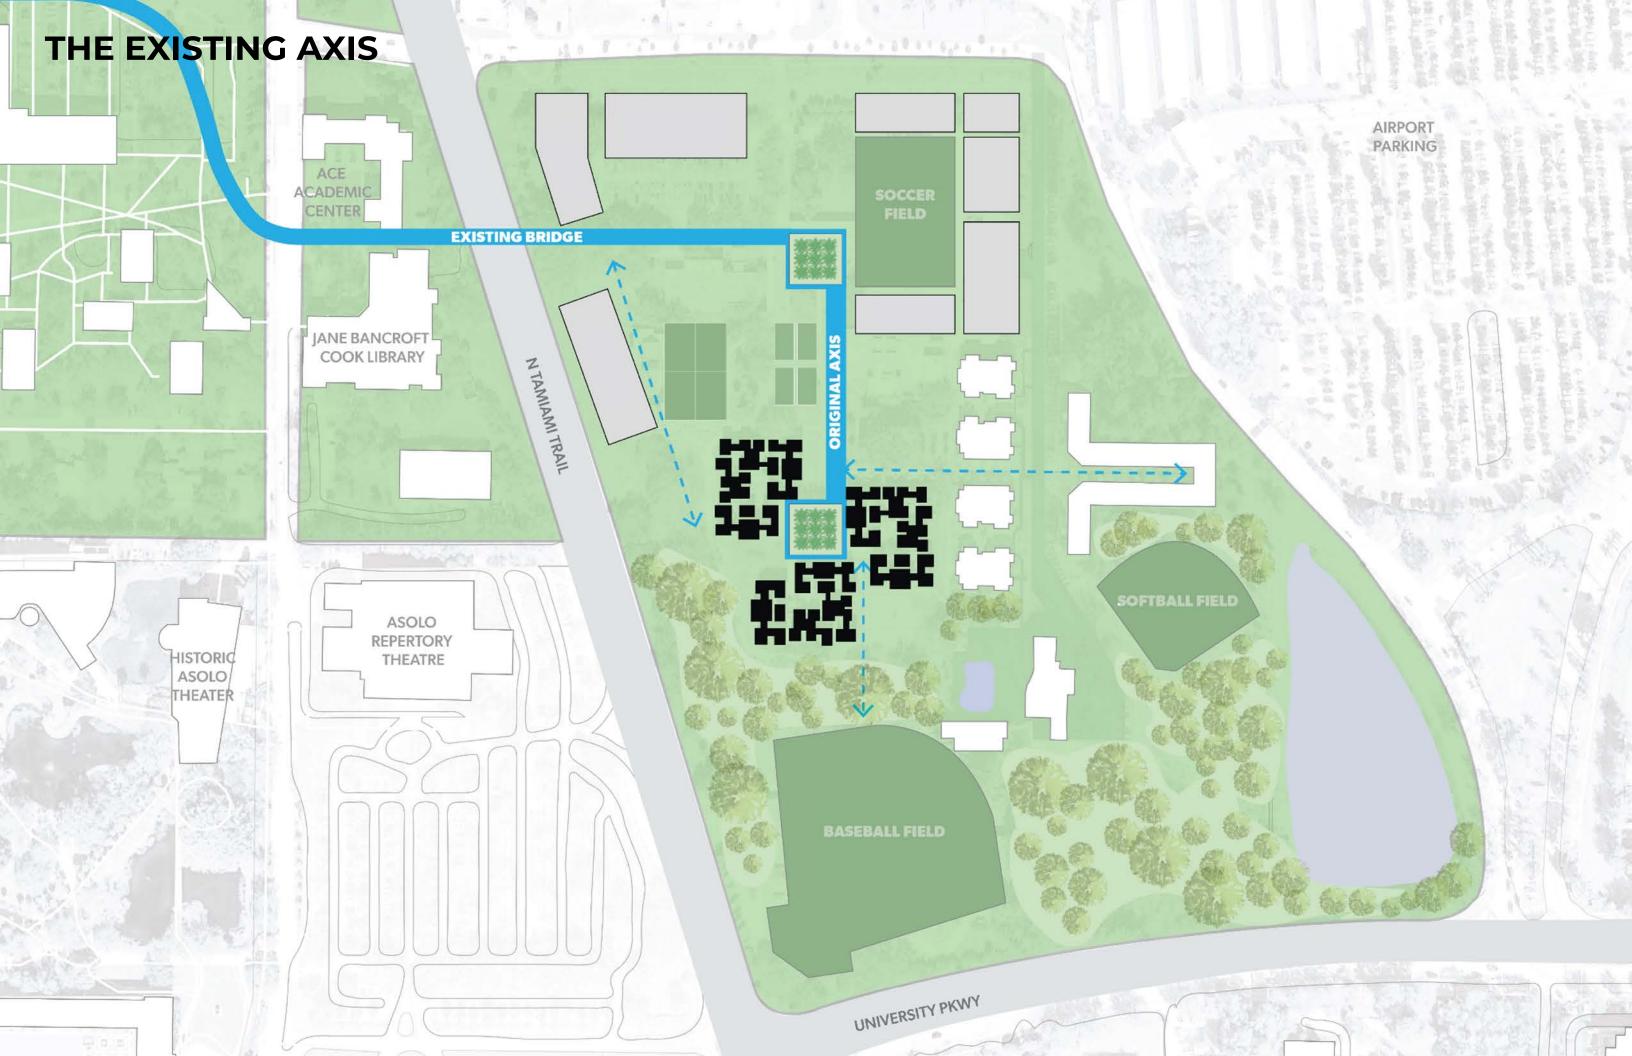

# THE PEI COMMONS REIMAGINING PEI DESIGN COMPETITION PRESENTATION New College of Florida landworks studio ARCHITECTURE





### **PEI'S VISION FOR NEW COLLEGE**

















### **EXISTING LANDSCAPE**







BANYAN TREE PINE GROVE PALM COURT





### **NEW COLLEGE PEI DORMS**





**COMMISSIONED IN 1963** 

### NATIONAL GALLERY OF ART, WASHINGTON, DC, USA





**COMMISSIONED IN 1968** 

### THE LOUVRE, PARIS, FRANCE





**COMMISSIONED IN 1983** 



















### THE EATERY REMOVAL



## THE EATERY INFILLS



# THE EATERY

# THE SUMMIT & THE RETREAT REMOVAL



# THE SUMMIT & THE RETREAT ATRIUM



## THE SUMMIT & THE RETREAT NEW CONNECTION



### THE RETREAT



# THE SUMMIT



# THE PEI COMMONS

# = T ■ D: 0 = landworks studio walter phoore











**Garrett Brignoli** 



**Monica Castro** 



Michael Blier



**Andrea Varutti** 



Diana Gallo



Nabila Mahdi



**Johnny Ramos** 



David Babb



Erik Verboon



Alex Biggs, P.E.



Richard Temp