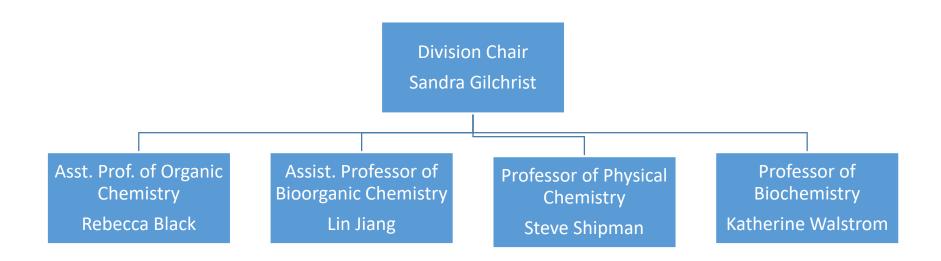

# NEW COLLEGE OF FLORIDA ORGANIZATIONAL CHART Natural Sciences Chemistry Faculty