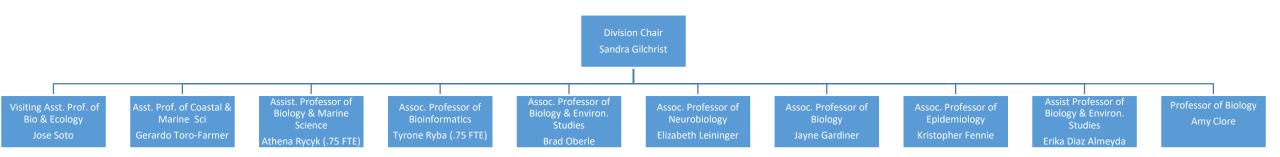

# NEW COLLEGE OF FLORIDA ORGANIZATIONAL CHART Natural Sciences Biology Faculty



# NEW COLLEGE OF FLORIDA ORGANIZATIONAL CHART Natural Sciences Chemistry Faculty



# NEW COLLEGE OF FLORIDA ORGANIZATIONAL CHART Natural Sciences Computer Science Faculty



# NEW COLLEGE OF FLORIDA ORGANIZATIONAL CHART Natural Sciences Math Faculty



# NEW COLLEGE OF FLORIDA ORGANIZATIONAL CHART Natural Sciences Physics Faculty

Professor of Physics
Donald Colladay

Provision Chair
Sandra Gilchrist

Professor of Physics
Professor of Physics
Professor of Physics
George Ruppeiner

#### NEW COLLEGE OF FLORIDA ORGANIZATIONAL CHART Natural Sciences Staff and Other Instructors



## NEW COLLEGE OF FLORIDA ORGANIZATIONAL CHART Natural Sciences Statistics Faculty

Instructor of Statistics Bernhard Melissa Crow

Division Chair
Sandra Gilchrist

Professor of Statistics Statistics Asst. Professo