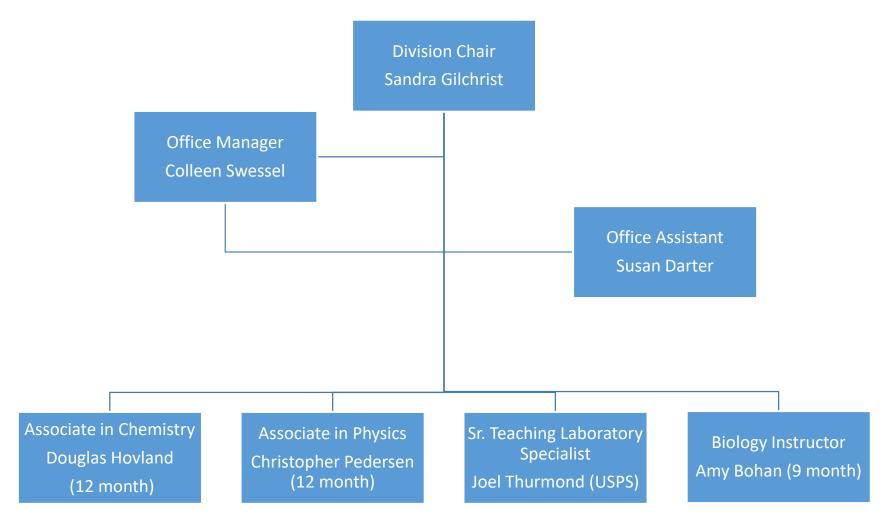

#### NEW COLLEGE OF FLORIDA ORGANIZATIONAL CHART Natural Sciences Staff and Other Instructors