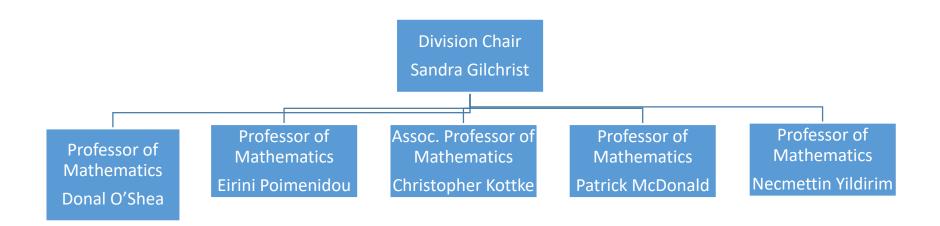

# NEW COLLEGE OF FLORIDA ORGANIZATIONAL CHART Natural Sciences Biology Faculty



# NEW COLLEGE OF FLORIDA ORGANIZATIONAL CHART Natural Sciences Chemistry Faculty



# NEW COLLEGE OF FLORIDA ORGANIZATIONAL CHART Natural Sciences Computer Science Faculty



# NEW COLLEGE OF FLORIDA ORGANIZATIONAL CHART Natural Sciences Math Faculty



# NEW COLLEGE OF FLORIDA ORGANIZATIONAL CHART Natural Sciences Physics Faculty

Professor of Physics
Donald Colladay

Provision Chair
Sandra Gilchrist

Professor of Physics
Professor of Physics
Professor of Physics
George Ruppeiner

#### NEW COLLEGE OF FLORIDA ORGANIZATIONAL CHART Natural Sciences Staff and Other Instructors



## NEW COLLEGE OF FLORIDA ORGANIZATIONAL CHART Natural Sciences Statistics Faculty

Instructor of Statistics Bernhard Melissa Crow

Division Chair
Sandra Gilchrist

Professor of Statistics Statistics Asst. Professor of Statistics Statistics Andrey Skripnikov