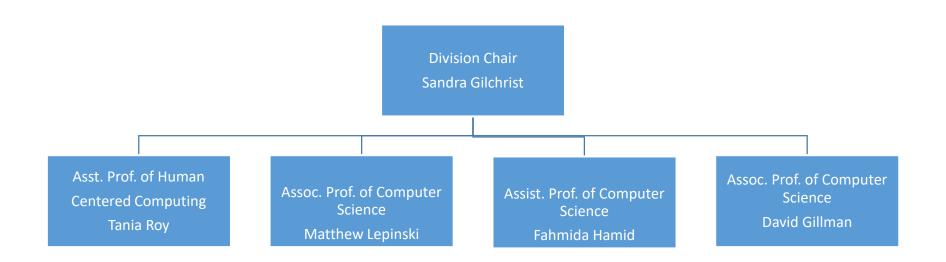

# NEW COLLEGE OF FLORIDA ORGANIZATIONAL CHART Natural Sciences Computer Science Faculty