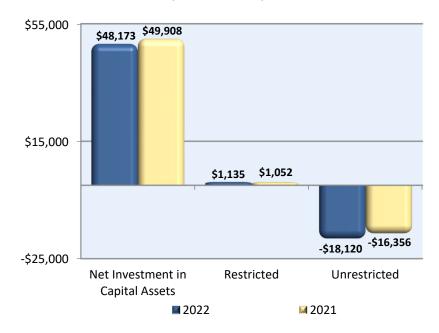

p allowance. Operating expenses totaled \$53.3 million for the 2021-22 fiscal year, representing an increase of 0.1 percent as compared to the 2020-21 fiscal year due mainly to increases in scholarships and services and supplies expenses, offset by a decrease in compensation and employee benefits due to changes in the actuarial valuation of the Florida Division of State Group Insurance's other postemployment benefits and pension program.

Net position represents the residual interest in the University's assets and deferred outflows of resources after deducting liabilities and deferred inflows of resources. The University's comparative total net position by category for the fiscal years ended June 30, 2022, and June 30, 2021, is shown in the following graph:

# Net Position (In Thousands)



The following chart provides a graphical presentation of University revenues by category for the 2021-22 fiscal year:



Pursuant to GASB Statement No. 35, the University's financial report consists of three basic financial statements: the statement of net position; the statement of revenues, expenses, and changes in net position; and the statement of cash flows. The financial statements, and notes thereto, encompass the University and its component units. These component units include: New College Foundation, Inc. (Foundation) and New College of Florida Development Corporation (Development Corporation). Based on the application of the criteria for determining component units, the Development Corporation is included within the University reporting entity as a blended component unit, and