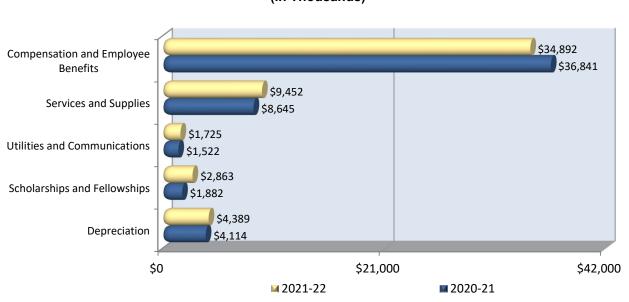

sifications. The University has chosen to report the expenses in their natural classification on the statement of revenues, expenses, and changes in net position and has displayed the functional classification in the notes to financial statements.

The following summarizes operating expenses by natural classification for the 2021-22 and 2020-21 fiscal years:

#### **Operating Expenses** For the Fiscal Years (In Thousands) 2021-22 2020-21 \$ 36,841 **Compensation and Employee Benefits** 34,892 \$ Services and Supplies 9,452 8,645 Utilities and Communications 1,725 1,522 Scholarships and Fellowships 2,863 1,882 Depreciation 4,389 4,114 53,321 \$ 53,004 **Total Operating Expenses** \$

The following chart presents the University's operating expenses for the 2021-22 and 2020-21 fiscal years:



# Operating Expenses (In Thousands)

Total operating expenses for the 2021-22 fiscal year were \$53.3 million as compared to \$53 million for the 2020-21 fiscal year, which is a \$0.3 million, or 0.1 percent increase. The increase is due to increases in scholarships and fellowships of \$1 million, services and supplies of \$0.8 million, depreciation expense

of \$0.3 million and utilities and communications of \$0.2 million, offset almost in its entirety by a decrease in compensation and employee benefits of \$1.9 million. The compensation and employee benefits decrease is primarily due to a reduction in the accrual for pension expenses.

# Nonoperating Revenues and Expenses

Certain revenue sources that the University relies on to provide funding for operations, including State noncapit