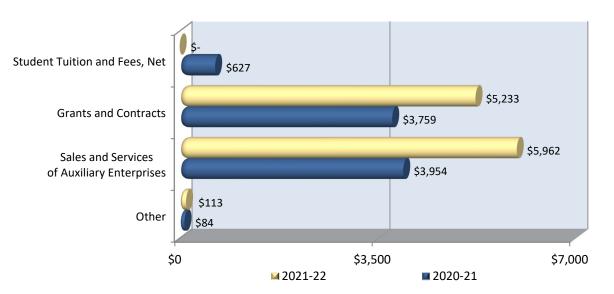

r value.

The following summarizes the operating revenues by source that were used to fund operating activities for the 2021-22 and 2020-21 fiscal years:

# Operating Revenues For the Fiscal Years

# (In Thousands) \_\_\_\_2021-22

2020-21

| Student Tuition and Fees, Net               | \$ | -      | \$ | 627   |
|---------------------------------------------|----|--------|----|-------|
| Grants and Contracts                        |    | 5,233  |    | 3,759 |
| Sales and Services of Auxiliary Enterprises |    | 5,962  |    | 3,954 |
| Other                                       |    | 113    |    | 84    |
| Total Operating Revenues                    | \$ | 11,308 | \$ | 8,424 |

The following chart presents the University's operating revenues for the 2021-22 and 2020-21 fiscal years:



# **Operating Revenues**

(In Thousands)

Total operating revenues increased by \$2.9 million in the 2021-22 fiscal year due primarily to increases in sales and services of auxiliary enterprises and Federal, State, and nongovernmental grants and contracts, offset by a decrease in net student tuition and fees.

# **Operating Expenses**

Expenses are categorized as operating or nonoperating. The majority of the University's expenses are operating expenses as defined by GASB Statement No. 35. GASB gives financial reporting entities the choice of reporting operating expenses in the functional or natural classifications. The University has chosen to report the expenses in their natural classification on the statement of revenues, expenses, and changes in net position and has displayed the fun