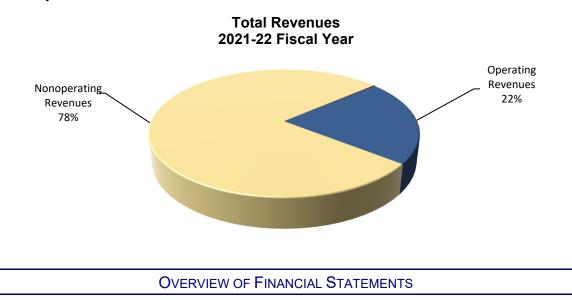

nt as compared to the 2020-21 fiscal year due mainly to increases in scholarships and services and supplies expenses, offset by a decrease in compensation and employee benefits due to changes in the actuarial valuation of the Florida Division of State Group Insurance's other postemployment benefits and pension program.

Net position represents the residual interest in the University's assets and deferred outflows of resources after deducting liabilities and deferred inflows of resources. The University's comparative total net position by category for the fiscal years ended June 30, 2022, and June 30, 2021, is shown in the following graph:

# Net Position (In Thousands)



The following chart provides a graphical presentation of University revenues by category for the 2021-22 fiscal year:



Pursuant to GASB Statement No. 35, the University's financial report consists of three basic financial statements: the statement of net position; the statement of revenues, expenses, and changes in net position; and the statement of cash flows. The financial statements, and notes thereto, encompass the University and its component units. These component units include: New College Foundation, Inc. (Foundation) and New College of Florida Development Corporation (Development Corporation). Based on the application of the criteria for determining component units, the Development Corporation is included within the University reporting entity as a blended component unit, and the Foundation is included within the University reporting entity as a discretely presented component unit.

Information